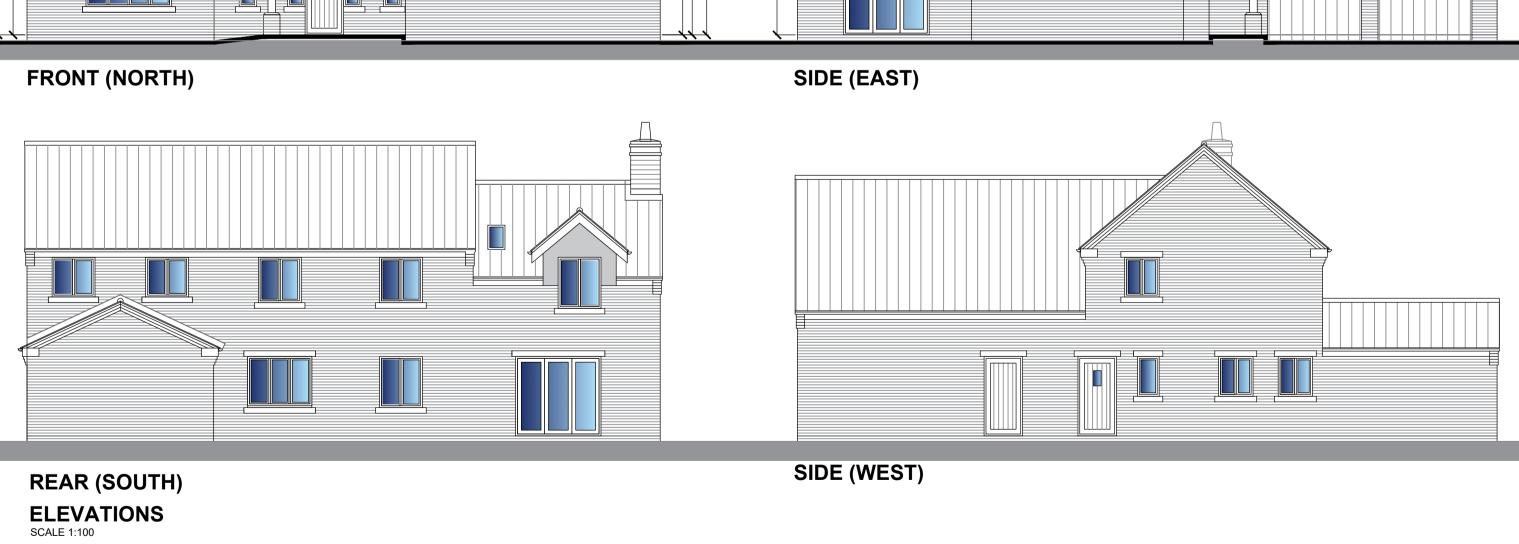

| EXTERNAL MATERIALS |                                                             |  |  |  |
|--------------------|-------------------------------------------------------------|--|--|--|
| Roof tiles         | Main roof<br>Sandtoft Shire Pantile<br>Colour - Natural Red |  |  |  |
|                    | Entrance roof<br>Natural roof slates<br>Colour - grey       |  |  |  |
| Facing brickwork   | Forterra Hampton Rural Blend                                |  |  |  |
| External Cladding  | Larch boarding with natural stain finish.                   |  |  |  |
| Windows            | UPVC<br>Colour - cream                                      |  |  |  |
| Heads / cills      | Reconstituted stone<br>Colour - buff                        |  |  |  |
| Dormer             | Dormer cheeks in GRP<br>Colour - grey                       |  |  |  |
| Entrance doors     | Composite<br>Colour - grey                                  |  |  |  |
| Bifold doors       | Aluminium<br>Colour - powder coated grey.                   |  |  |  |