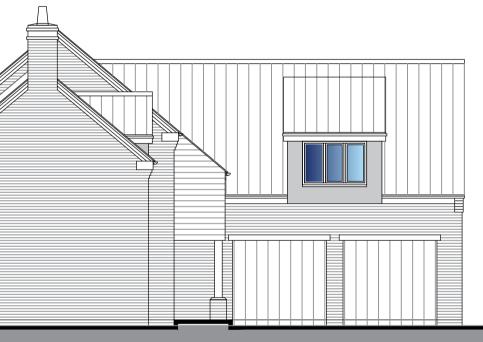

| EXTERNAL MATERIALS |                                                             |  |  |  |
|--------------------|-------------------------------------------------------------|--|--|--|
| Roof tiles         | Main roof<br>Sandtoft Shire Pantile<br>Colour - Natural Red |  |  |  |
|                    | Entrance roof<br>Natural roof slates<br>Colour - grey       |  |  |  |
| Facing brickwork   | Forterra Hampton Rural Blend                                |  |  |  |
| External Cladding  | Larch boarding with natural stain finish.                   |  |  |  |
| Windows            | UPVC<br>Colour - cream                                      |  |  |  |
| Heads / cills      | Reconstituted stone<br>Colour - buff                        |  |  |  |
| Dormer             | Dormer cheeks in GRP<br>Colour - grey                       |  |  |  |
| Entrance doors     | Composite<br>Colour - grey                                  |  |  |  |
| Bifold doors       | Aluminium<br>Colour - powder coated grey.                   |  |  |  |