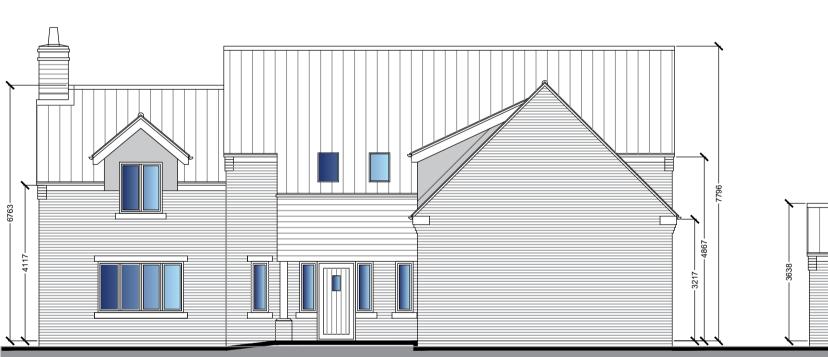

| EXTERNAL MATERIALS |                                                             |  |  |  |
|--------------------|-------------------------------------------------------------|--|--|--|
| Roof tiles         | Main roof<br>Sandtoft Shire Pantile<br>Colour - Natural Red |  |  |  |
|                    | Entrance roof<br>Natural roof slates<br>Colour - grey       |  |  |  |
| Facing brickwork   | Forterra Hampton Rural Blend                                |  |  |  |
| External Cladding  | Larch boarding with natural stain finish.                   |  |  |  |
| Windows            | UPVC<br>Colour - cream                                      |  |  |  |
| Heads / cills      | Reconstituted stone<br>Colour - buff                        |  |  |  |
| Dormer             | Dormer cheeks in GRP<br>Colour - grey                       |  |  |  |
| Entrance doors     | Composite<br>Colour - grey                                  |  |  |  |
| Bifold doors       | Aluminium<br>Colour - powder coated grey.                   |  |  |  |